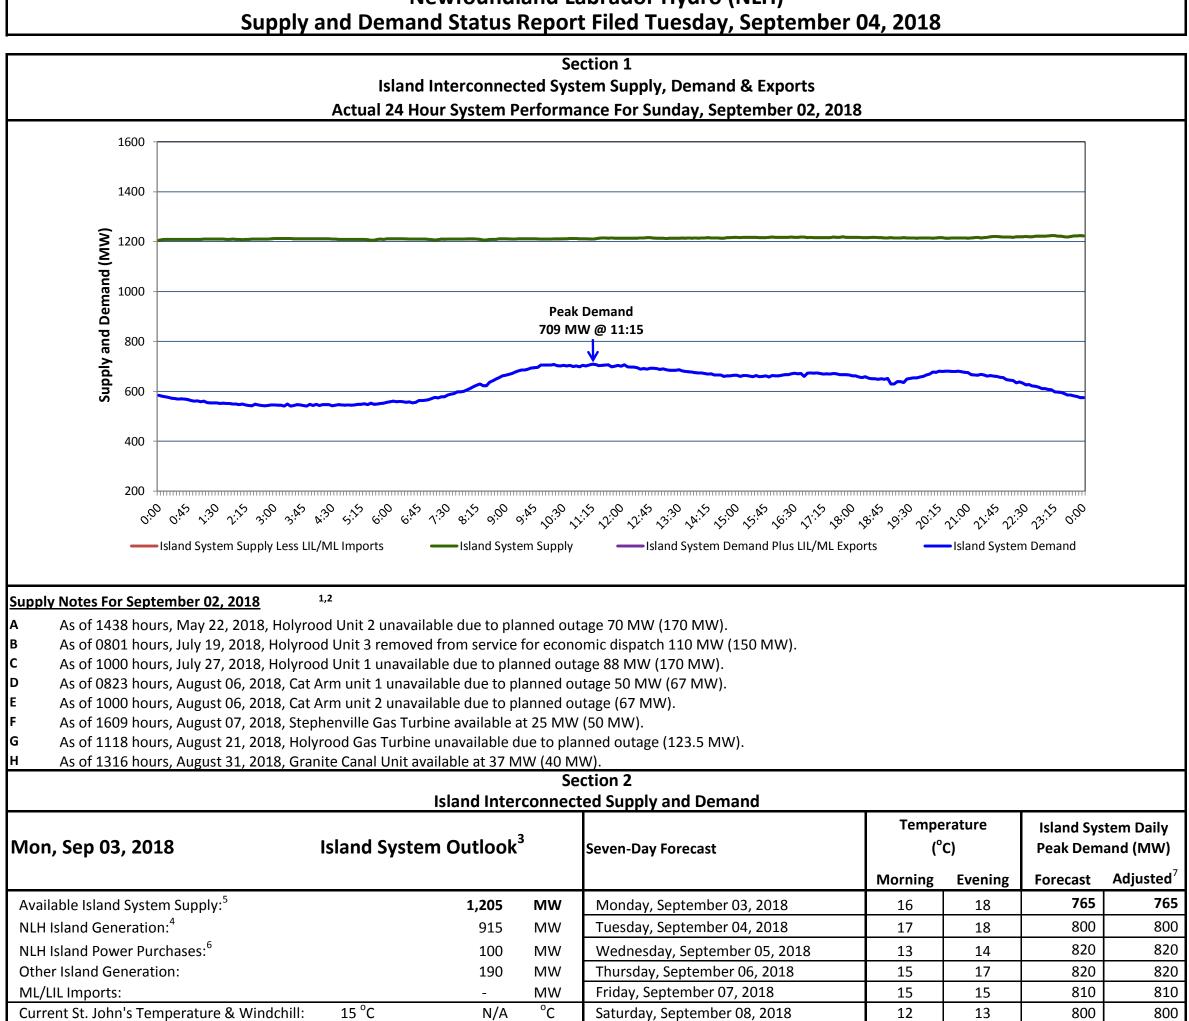

## Newfoundland Labrador Hydro (NLH)

|             | •                                                                                                                                                                                                                                                                                                                                                                                                                                                                                                                                                                                                                                                                                                                       | •                                                                                                                                                                                                                                      |                                                                                                                                                                                                                                                                                                                         |                                                                                                             |                                                                                       |                                                            |        |
|-------------|-------------------------------------------------------------------------------------------------------------------------------------------------------------------------------------------------------------------------------------------------------------------------------------------------------------------------------------------------------------------------------------------------------------------------------------------------------------------------------------------------------------------------------------------------------------------------------------------------------------------------------------------------------------------------------------------------------------------------|----------------------------------------------------------------------------------------------------------------------------------------------------------------------------------------------------------------------------------------|-------------------------------------------------------------------------------------------------------------------------------------------------------------------------------------------------------------------------------------------------------------------------------------------------------------------------|-------------------------------------------------------------------------------------------------------------|---------------------------------------------------------------------------------------|------------------------------------------------------------|--------|
| 7-Day Isla  | and Peak Demand Forecast:                                                                                                                                                                                                                                                                                                                                                                                                                                                                                                                                                                                                                                                                                               | <b>820</b> MW                                                                                                                                                                                                                          | Sunday, September 09, 2018                                                                                                                                                                                                                                                                                              | 10                                                                                                          | 9                                                                                     | 820                                                        | 8      |
| Supply Not  | otes For September 03, 2018 <sup>3</sup>                                                                                                                                                                                                                                                                                                                                                                                                                                                                                                                                                                                                                                                                                |                                                                                                                                                                                                                                        |                                                                                                                                                                                                                                                                                                                         |                                                                                                             |                                                                                       |                                                            |        |
| 4<br>5<br>6 | <ol> <li>Generation outages for running and corrective maintensystem operators schedule outages to system equipment However, from time to time equipment outages are need.</li> <li>Due to the Island System having no synchronous connerinterrupted for short periods to bring generation outpuncessary to ensure the integrity and reliability of system customer load interruptions are generally less than 30</li> <li>As of 0800 Hours.</li> <li>Gross output including station service at Holyrood (24.</li> <li>Gross output from all Island sources (including Note 4)</li> <li>NLH Island Power Purchases include: CBPP Co-Gen, Na</li> <li>Adjusted for CBPP, Vale and Praxair interruptible load,</li> </ol> | nt whenever possible to coin<br>cessary and reserves may be<br>ections to the larger North An<br>it equal to customer demand<br>em equipment. Under freque<br>minutes.<br>5 MW) and improved NLH hy<br>cor Exploits, Rattle Brook, Sta | cide with periods when customer demands are<br>impacted.<br>herican grid, when there is a sudden loss of larg<br>. This automatic action of power system protect<br>ency events typically occur 5 to 8 times per year<br>draulic output due to water levels (35 MW).<br>ar Lake, Wind Generation, Vale capacity assista | e low and sufficien<br>ge generating unit<br>ction, referred to<br>r on the Island Int<br>ance (when applic | nt supply reserve<br>ts some custome<br>as under frequen<br>erconnected Sys<br>able). | es are available.<br>er's load must be<br>ncy load sheddin | ig, is |

| Island Peak Demand Information<br>Previous Day Actual Peak and Current Day Forecast Peak |                                        |       |        |  |  |  |  |
|------------------------------------------------------------------------------------------|----------------------------------------|-------|--------|--|--|--|--|
| Sun, Sep 02, 2018                                                                        | Actual Island Peak Demand <sup>8</sup> | 11:15 | 709 MW |  |  |  |  |
| Mon, Sep 03, 2018                                                                        | Forecast Island Peak Demand            |       | 765 MW |  |  |  |  |